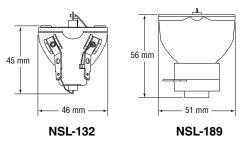

## **APPLICATIONS:**

- Moving Lights
- Stage
- Concert
- Night Clubs

**Case Quantity: 1** Arc Color Lumen Working Average Watts Ordering Volts MOL Gap Temp Output Distance Rated Lamp Burn Description Position Life (h) Code (V) (mm) (mm) (K) (mm) (W) (Im) **U-STAGE** 132 5002463 NSL-132 (2R) 69 45 0.8 8000 5150 37.7 6000 Any 75 189 5002464 NSL-189 (5R) 56 0.9 8000 8000 34.5 Any 2000

All dimensions shown in millimeters unless otherwise noted.